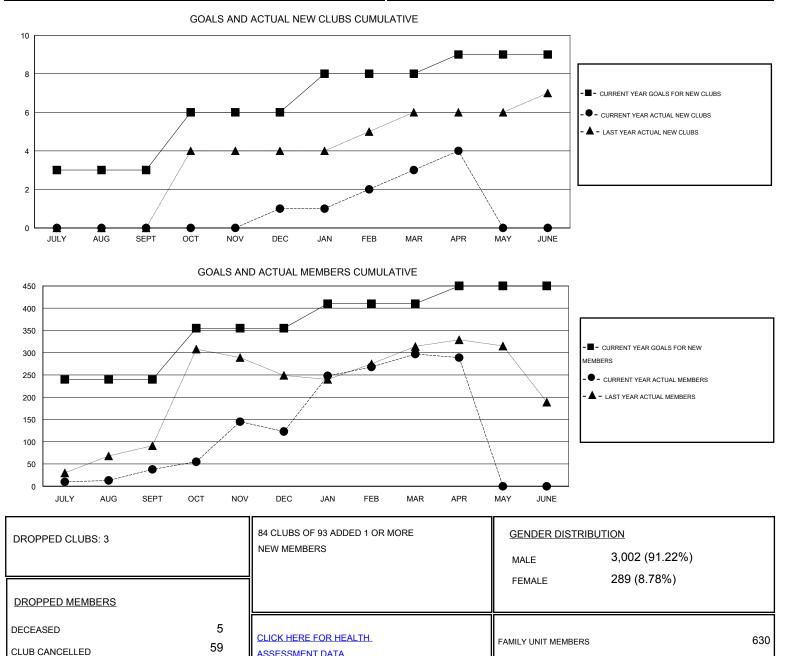

## **ER GURUNATHAN** GMT:

| LOCATION | INDIA |
|----------|-------|
|----------|-------|

Clubs Members RESULTS FOR 2015-2016 **RESULTS FOR 2015-2016** NEW CLUB NEW CLUBS DROPPED NET NEW MEMBER CHARTER AND DROPPED NET QUARTER QUARTER GOAL CLUBS GAIN/LOSS GOAL NEW MEMBERS MEMBERS GAIN/LOSS ADDED 3 0 1 -1 240 155 117 38 JULY/AUG/SEPT JULY/AUG/SEPT 3 0 115 148 85 1 1 63 OCT/NOV/DEC OCT/NOV/DEC 2 2 2 222 48 174 0 55 JAN/FEB/MAR JAN/FEB/MAR 1 0 40 31 39 -8 1 1 APR/MAY/JUNE APR/MAY/JUNE